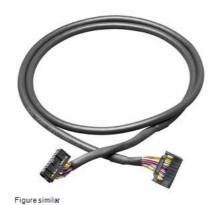

## CONNECTING CABLE S7 UNSHIELDED 2.0M

Connecting cable unshielded for SIMATIC S7-300/1500 between front connector module and Connection module 16x0.14 mm2 with IDC connectors, Length = 2.0 m

target system
suitability for use
product type designation

## Product properties, functions, components / general / header

design of cable
wire length
number of poles
number of conductors / of connection cable
conductor cross section / rated value
color / of cable sheath
outer diameter / of cable sheath
material / of the connection cable sheath
connector type
type of electrical connection / on enclosure
number of poles / at the 1st interface
type of electrical connection / in the field
number of poles / at the 2nd interface
certificate of suitability / cULus approval
reference code / according to IEC 81346-2

Round cable
2 m
16
16
0.14 mm²
Black
6.5 mm
PVC
IDC connector

Connector strip
16; cable side front connector module
Connector strip
16; on the connection module

No WG 0.18 kg

last modified: 7/13/2022 🖸

net weight