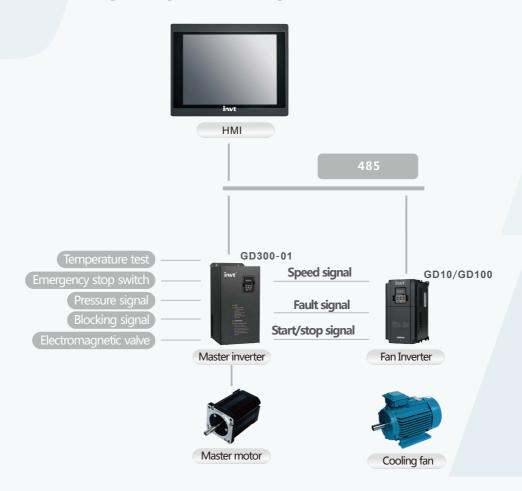

## **Dual variable frequency control system**

Service E-mail: overseas@invt.com.cn Website: www.www.invt.com

Goodrive300-01 series air compressor inverter integrates industry-specific control functions, and equips with industry-specific touch screen to achieve a integrated control applications. Host frequency conversion boasts the functions of pressure PID regulating, temperature PID regulating, control solenoid valve loading and unloading, external logic signals processing and other control functions, combining with its self-protection function to replace the traditional PLC. Fan inverter can achieve speed adjusting to ensure that the gear end (oil temperature) temperature keeps constant so as to play the best lubrication characteristics of lubricants.