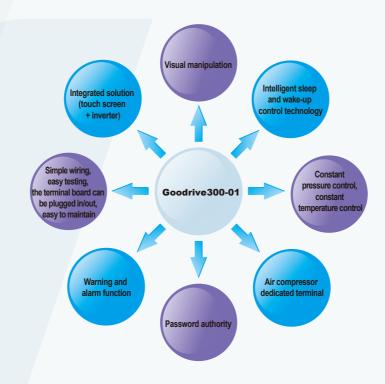

ize its better functions, more flexible applications and more stable performance.

Goodrive300-01 series air compressor inverter integrates industry-specific control functions, and equips with industry-specific touch screen to achieve a integrated control applications. Host frequency conversion boasts the functions of pressure PID regulating, temperature PID regulating, control solenoid valve loading and unloading, external logic signals processing and other control functions, combining with its self-protection function to replace the traditional PLC. Fan inverter can achieve speed adjusting to ensure that the gear end (oil temperature) temperature keeps constant so as to play the best lubrication characteristics of lubricants.



ACT witness Lab certified by TÜV SÜD





## **Feature:**



## **Dual variable frequency control system**





Service E-mail: overseas@invt.com.cn Website: www.www.invt.com